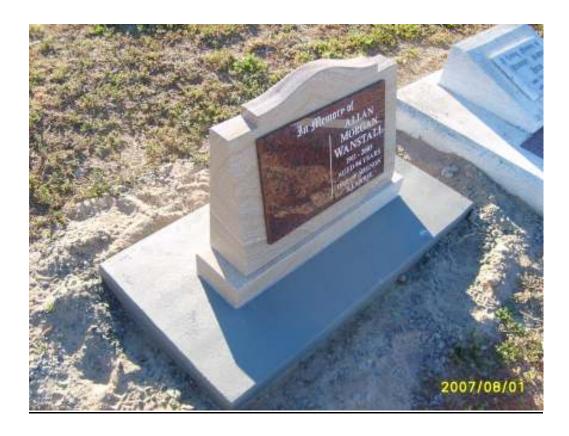

## <u>Design #1 (</u>double shaped top pictured) Single 1220 x 610mm Double 2440 x 610mm This monument consists of

• Upright sandstone headstone, detailed with a serpentine top with checked shoulders and 50mm plinth at the base of headstone.

Inscription panel. Panels are available in marble and granite with traditional

- Sandstone base is available with or without alloy flower containers flower containers.
- Reinforced concrete foundations are finished smooth and provide a protective buffer from cemetery traffic – mowers ect..

Single Priced from: \$ including gst (Price includes travel within 150km) Not including a cemetery fee of exceeding \$60

These designs can mixed and matched with other designs to suit the clients likings, bare in mind it may change the price but please ask.