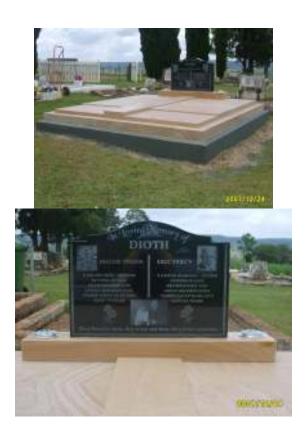

<u>Design #9</u> MITCHELL

Concrete foundation, rendered kerbs, granite tiles, sandstone base for headstone & black granite headstone highly polished all seen surfaces.

This monument design is easily maintained, neat and simple whilst still being attractive \$ including gst

Price includes travel within 150km Not including a cemetery fee exceeding \$60