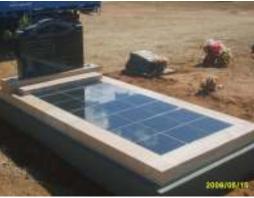

#### Design #4

Design 4 incorporates a balance of both sandstone and granite. Granite being the headstone and tiles on the floor, sandstone is used as a base under the headstone and surrounds of the granite tiles.

Single Priced from \$ including gst
Sandblasted inscription
Double \$POA
Including 150km travel
Not including a cemetery fee exceeding \$60

These designs can mixed and matched with other designs to suit the clients likings, please bear in mind it may change the price but please ask