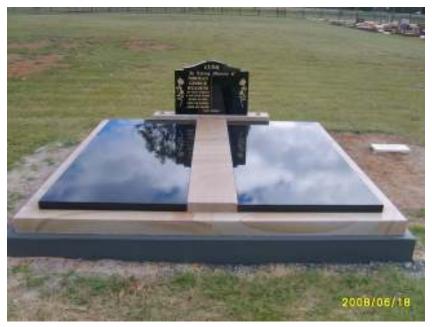

#### Design #5

This monument is designed to show the best of the beautiful and unique sandstone available today. Designed to be close as possible to being maintenance free.

- Black granite headstone.
- option of an extended base and flower containers(priced)
- single doesn't have the centre strip / partition

Located in Yaraman (double memorial shown).
Single Priced from \$ including gst
Double \$POA
Price includes travel within 150km
Not including a cemetery fee exceeding \$60