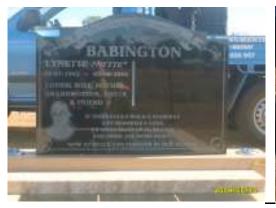

#### Design #2 double pictured

Single 1220 x 610mm Double 2440 x 610mm (concrete foundation)

This headstone consists of

- Headstone upright, available in highly polished black granite or sandstone
- Granite vases with chrome or gold flower containers.
- Reinforced concrete foundation (provides a protective buffer from cemetery traffic.)

Inscriptions can be cut into headstone (granite only) and be white or silver.

A sandstone headstone can have granite, marble or brass plaque recessed into face

Granite Single Priced from: \$ including gst
Price includes 150km travel
Not including a cemetery fee of over \$60