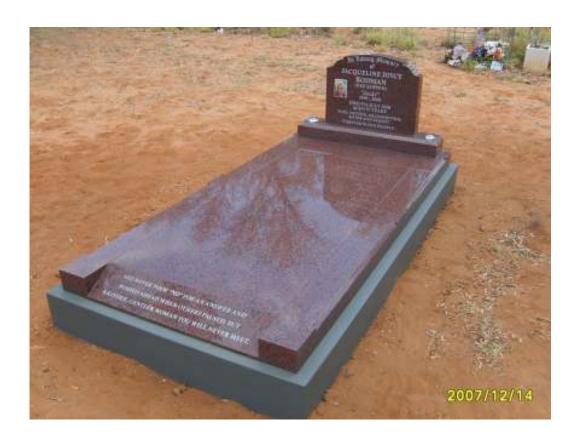

#### Design #2 double pictured

Single 1220 x 610mm Double 2440 x 610mm (concrete foundation)

This headstone consists of

- Headstone upright, available in highly polished black granite or sandstone
- Granite vases with chrome or gold flower containers.
- Reinforced concrete foundation (provides a protective buffer from cemetery traffic.)

Inscriptions can be cut into headstone (granite only) and be white or silver.

A sandstone headstone can have granite, marble or brass plaque recessed into face

Granite Single Priced from: \$ including gst
Price includes 150km travel
Not including a cemetery fee of over \$60