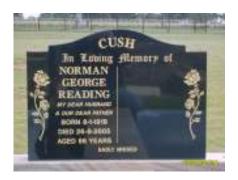

## <u>Design #1 (</u>double shaped top pictured) Single 1220 x 610mm Double 2440 x 610mm This monument consists of

• Upright sandstone headstone, detailed with a serpentine top with checked shoulders and 50mm plinth at the base of headstone.

Inscription panel. Panels are available in marble and granite with traditional

- Sandstone base is available with or without alloy flower containers flower containers.
- Reinforced concrete foundations are finished smooth and provide a protective buffer from cemetery traffic – mowers ect..

Single Priced from: \$ including gst (Price includes travel within 150km) Not including a cemetery fee of exceeding \$60

These designs can mixed and matched with other designs to suit the clients likings, bare in mind it may change the price but please ask.