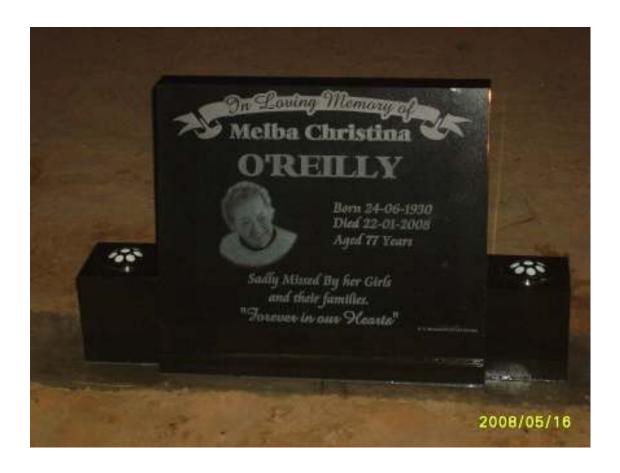

## <u>Design #1 (</u>double shaped top pictured) Single 1220 x 610mm Double 2440 x 610mm This monument consists of

• Upright sandstone headstone, detailed with a serpentine top with checked shoulders and 50mm plinth at the base of headstone.

Inscription panel. Panels are available in marble and granite with traditional

- Sandstone base is available with or without alloy flower containers flower containers.
- Reinforced concrete foundations are finished smooth and provide a protective buffer from cemetery traffic – mowers ect..

Single Priced from: \$ including gst (Price includes travel within 150km) Not including a cemetery fee of exceeding \$60

These designs can mixed and matched with other designs to suit the clients likings, bare in mind it may change the price but please ask.





#### Design #2 double pictured

Single 1220 x 610mm Double 2440 x 610mm (concrete foundation)

This headstone consists of

- Headstone upright, available in highly polished black granite or sandstone
- Granite vases with chrome or gold flower containers.
- Reinforced concrete foundation (provides a protective buffer from cemetery traffic.)

Inscriptions can be cut into headstone (granite only) and be white or silver.

A sandstone headstone can have granite, marble or brass plaque recessed into face

Granite Single Priced from: \$ including gst
Price includes 150km travel
Not including a cemetery fee of over \$60



Design #3

This design is an upright shouldered round top sandstone headstone on a sandstone base with a small concrete foundation. This headstone was made to suit the specifi