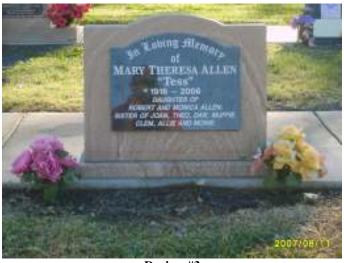

Design #3

This design is an upright shouldered round top sandstone headstone on a sandstone base with a small concrete foundation. This headstone was made to suit the specifications from council. The sandstone panel or base that the headstone rests on is only 4cm high in this picture, the standard base height for this design is 10cm/4" The addition of base extension for flower container is an option.

Also available in double memorial (not pictured or priced).

Single Priced from \$
(rectangle plaque not shaped as picture)
Price includes travel within 150km
Not including a cemetery fee exceeding \$60