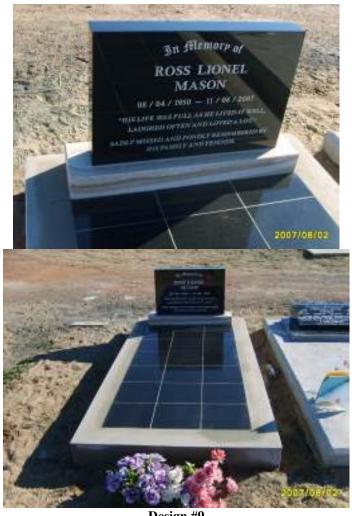

<u>Design #9</u> MITCHELL

Concrete foundation, rendered kerbs, granite tiles, sandstone base for headstone & black granite headstone highly polished all seen surfaces.

This monument design is easily maintained, neat and simple whilst still being attractive \$ including gst

Price includes travel within 150km Not including a cemetery fee exceeding \$60